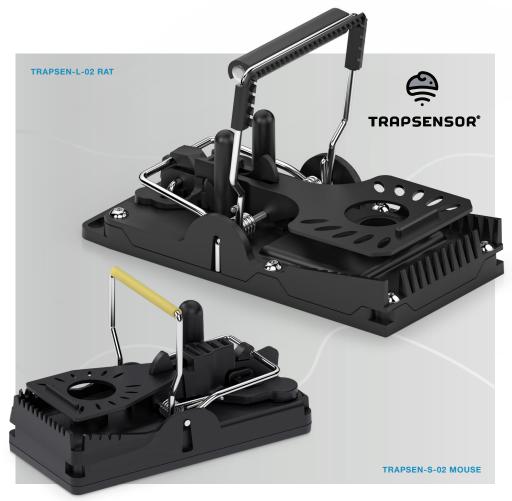

**TRAPSEN-L-02 RAT** 

# **TrapSensor - Remote Monitoring Snap Trap** SPECIFICATION SHEET **TRAPSEN-S-02 MOUSE**

**FEATURES** 

hygiene levels.

- Real Time alerts, when snap trap is activated
- NEW notification of 'Catch or No Catch' when activated
- 2 Sizes Rat or Mouse size
- Reliable Technology Transmitted via Sim Data
- Durable, High Quality Product
- No Need for Wifi or Master Transmittor
- **Cost Effective Solution**
- Summarized status reports
- Catch registry
- Documented overview of all server communication
- Works in areas with weak network coverage
- Easy and intuitive set-up