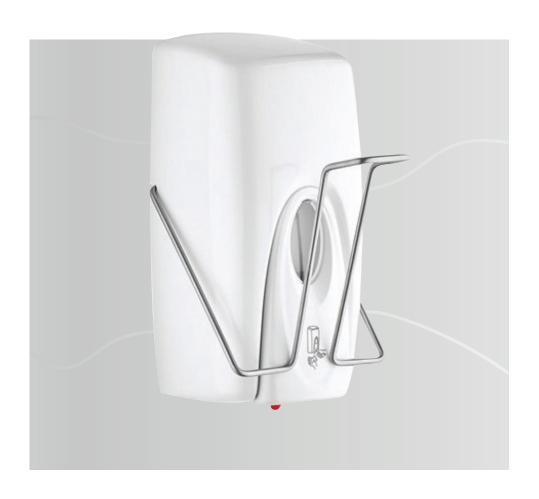

# **Elbow Manual Foam Dispenser**

SPECIFICATION SHEET

The Uni-3014 E Elbow Manual Foam Dispenser minimises user contact and can be used to dispense lotions, soaps, sanitisers and more with optional pump kits.