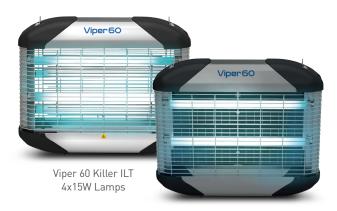

#### Also Available

### Viper60

Viper 60 Catcher ILT 4x15W Lamps

| Order Code       | Description                      | Dimensions mm (H x W x D) | Weight | Lamps    |
|------------------|----------------------------------|---------------------------|--------|----------|
| V3C30-1GXXXXXXXX | Viper 30 Catcher, Standard Lamps | 337 x 511 x 134           | 5.5kg  | 2 x 15 W |
| V3C30-2GXXXXXXXX | Viper 30 Catcher, Sleeved Lamps  | 337 x 511 x 134           | 5.5kg  | 2 x 15 W |
| V3K30-1GXXXXXXXX | Viper 30 Killer, Standard Lamps  | 337 x 511 x 134           | 6kg    | 2 x 15 W |
| V3K30-2GXXXXXXXX | Viper 30 Killer, Sleeved Lamps   | 337 x 511 x 134           | 6kg    | 2 x 15 W |