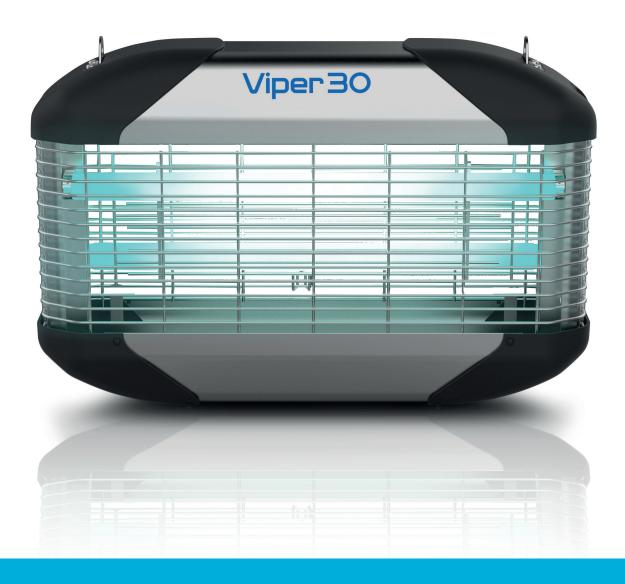

# Viper30

## Viper30

Combining high performance with versatility, Viper 30 provides a choice of mounting location, ensuring all application requirements are satisfied.

Fitted with two 15 W lamps, Viper 30 attracts flies into the high voltage grid where they are electrocuted and safely collected in the 70mm deep catch tray. Viper 30 is also available as a glue board unit with a large capacity, fully grid marked glue board for HACCP compliance.

The Viper 30 can be wall mounted, suspended from the ceiling or free standing, allowing for unit placement precisely where needed.