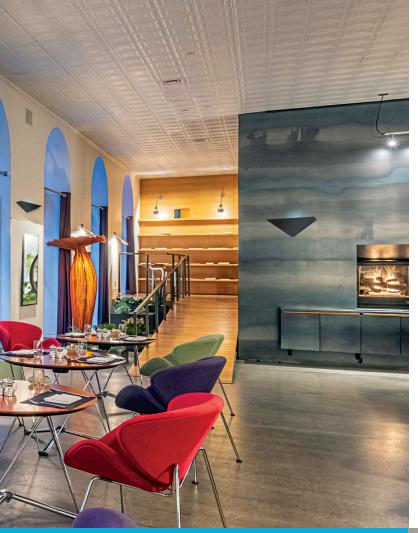

## FAST, EFFECTIVE AND DISCREET FRONT OF HOUSE FLY CONTROL

Illumé Alpha and Illumé Galaxy replicate the appearance of a modern lighting fixture whilst providing excellent insect attraction.

## Genus ILLUMÉ $\alpha$

Illumé Alpha and Illumé Galaxy are designed to offer discreet insect control for all public sensitive front of house locations such as dining areas, cafés and bars.

The Illumé range uses well-proven ultraviolet (UV) light technology to attract flying insects into the body of the unit.

- Mimicking the appearance of a modern wall light, the Illumé Alpha and Illumé Galaxy are perfect for fly control in sensitive front of house locations
- Illumé Alpha is available with 2 x 15 W UVA lamps and the Illumé Galaxy is available with 2 x 25 W UVA lamps, which provide fast flying insect attraction
- Available in Black, White or Stainless Steel
- Large and discreet HACCP compliant glue board catches all flying insects
- Electronic ballast engineering for greater power efficiency and reduced running costs

Genus | ILLUMÉ

- RESTAURANTS
- BARS
- SHOPS
- RECEPTIONS
- CAFÉS
- HOTELS