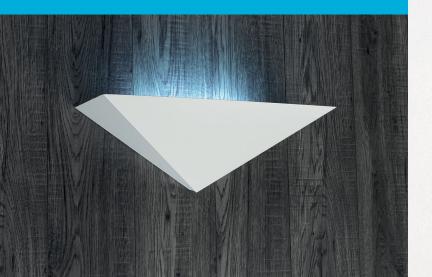

## FAST, EFFECTIVE AND DISCREET FRONT OF HOUSE FLY CONTROL

Illumé Alpha and Illumé Galaxy replicate the appearance of a modern lighting fixture whilst providing excellent insect attraction.

## Genus ILLUMÉ $\alpha$

Illumé Alpha and Illumé Galaxy are designed to offer discreet insect control for all public sensitive front of house locations such as dining areas, cafés and bars.

The Illumé range uses well-proven ultraviolet (UV) light technology to attract flying insects into the body of the unit.

- Mimicking the appearance of a modern wall light, the Illumé Alpha and Illumé Galaxy are perfect for fly control in sensitive front of house locations
- Illumé Alpha is available with 2 x 15 W UVA lamps and the Illumé Galaxy is available with 2 x 25 W UVA lamps, which provide fast flying insect attraction
- Available in Black, White or Stainless Steel
- Large and discreet HACCP compliant glue board catches all flying insects
- Electronic ballast engineering for greater power efficiency and reduced running costs