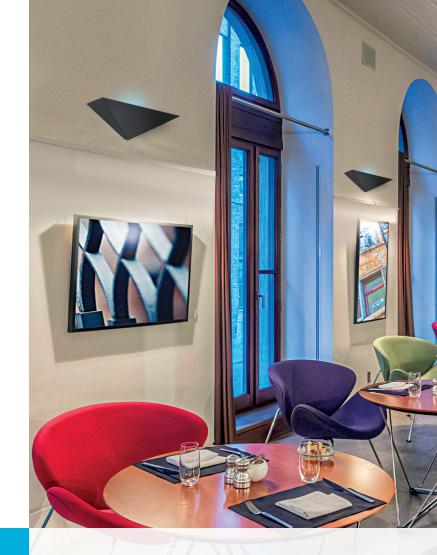

## FAST, EFFECTIVE AND DISCREET FRONT OF HOUSE FLY CONTROL

Illumé Alpha and Illumé Galaxy replicate the appearance of a modern lighting fixture whilst providing excellent insect attraction.

## Genus ILLUMÉ $\alpha$

Illumé Alpha and Illumé Galaxy are designed to offer discreet insect control for all public sensitive front of house locations such as dining areas, cafés and bars.

The Illumé range uses well-proven ultraviolet (UV) light technology to attract flying insects into the body of the unit.

- Mimicking the appearance of a modern wall light, the Illumé Alpha and Illumé Galaxy are perfect for fly control in sensitive front of house locations
- Illumé Alpha is available with 2 x 15 W UVA lamps and the Illumé Galaxy is available with 2 x 25 W UVA lamps, which provide fast flying insect attraction
- Available in Black, White or Stainless Steel
- Large and discreet HACCP compliant glue board catches all flying insects
- Electronic ballast engineering for greater power efficiency and reduced running costs

Genus | ILLUMÉ

- RESTAURANTS
- BARS
- SHOPS
- RECEPTIONS
- CAFÉS
- HOTELS