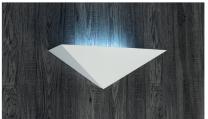

Illumé Alpha and Illumé Galaxy are available in a Black, White or Stainless Steel finishes to suit any décor. The unit can be hard wired or alternatively a mains lead and plug is supplied to facilitate easy installation.

- Mimicking the appearance of a modern wall light, the Illumé Alpha and Illumé Galaxy are perfect for fly control in sensitive front of house locations
- Illumé Alpha is available with 2 x 15 W UVA lamps and the Illumé Galaxy is available with 2 x 25 W UVA lamps, which provide fast flying insect attraction
- Available in Black, White or Stainless Steel
- Large and discreet HACCP compliant glue board catches all flying insects
- Electronic ballast engineering for greater power efficiency and reduced running costs