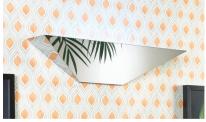

Illumé Alpha and Illumé Galaxy are available in a Black, White or Stainless Steel finishes to suit any décor. The unit can be hard wired or alternatively a mains lead and plug is supplied to facilitate easy installation.

- Mimicking the appearance of a modern wall light, the Illumé Alpha and Illumé Galaxy are perfect for fly control in sensitive front of house locations
- Illumé Alpha is available with 2 x 15 W UVA lamps and the Illumé Galaxy is available with 2 x 25 W UVA lamps, which provide fast flying insect attraction
- Available in Black, White or Stainless Steel
- Large and discreet HACCP compliant glue board catches all flying insects
- Electronic ballast engineering for greater power efficiency and reduced running costs