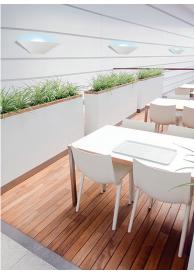

## FAST, EFFECTIVE AND DISCREET FRONT OF HOUSE FLY CONTROL

Illumé Alpha and Illumé Galaxy replicate the appearance of a modern lighting fixture whilst providing excellent insect attraction.

## Genus ILLUMÉ $\alpha$

Illumé Alpha and Illumé Galaxy are designed to offer discreet insect control for all public sensitive front of house locations such as dining areas, cafés and bars.

The Illumé range uses well-proven ultraviolet (UV) light technology to attract flying insects into the body of the unit.

Genus | ILLUMÉ

- RESTAURANTS
- BARS
- SHOPS
- RECEPTIONS
- CAFÉS
- HOTELS