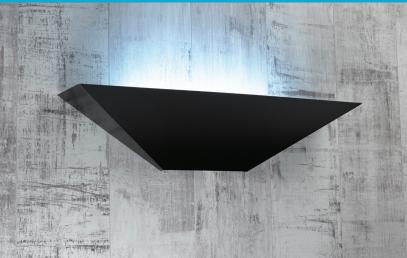

Illumé Alpha and Illumé Galaxy are available in a Black, White or Stainless Steel finishes to suit any décor. The unit can be hard wired or alternatively a mains lead and plug is supplied to facilitate easy installation.

- Mimicking the appearance of a modern wall light, the Illumé Alpha and Illumé Galaxy are perfect for fly control in sensitive front of house locations
- Illumé Alpha is available with 2 x 15 W UVA lamps and the Illumé Galaxy is available with 2 x 25 W UVA lamps, which provide fast flying insect attraction
- Available in Black, White or Stainless Steel
- Large and discreet HACCP compliant glue board catches all flying insects
- Electronic ballast engineering for greater power efficiency and reduced running costs