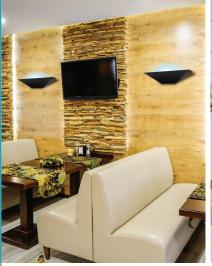

## FAST, EFFECTIVE AND DISCREET FRONT OF HOUSE FLY CONTROL

Illumé Alpha and Illumé Galaxy replicate the appearance of a modern lighting fixture whilst providing excellent insect attraction.

## Genus ILLUMÉ $\alpha$

Illumé Alpha and Illumé Galaxy are designed to offer discreet insect control for all public sensitive front of house locations such as dining areas, cafés and bars.

The Illumé range uses well-proven ultraviolet (UV) light technology to attract flying insects into the body of the unit.

Genus | ILLUMÉ

- RESTAURANTS
- BARS
- SHOPS
- RECEPTIONS
- CAFÉS
- HOTELS