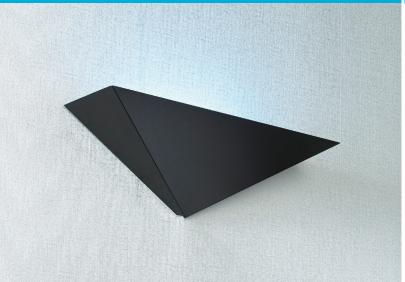

Illumé Alpha and Illumé Galaxy are available in a Black, White or Stainless Steel finishes to suit any décor. The unit can be hard wired or alternatively a mains lead and plug is supplied to facilitate easy installation.

- Mimicking the appearance of a modern wall light, the Illumé Alpha and Illumé Galaxy are perfect for fly control in sensitive front of house locations
- Illumé Alpha is available with 2 x 15 W UVA lamps and the Illumé Galaxy is available with 2 x 25 W UVA lamps, which provide fast flying insect attraction
- Available in Black, White or Stainless Steel
- Large and discreet HACCP compliant glue board catches all flying insects
- Electronic ballast engineering for greater power efficiency and reduced running costs