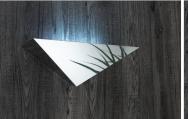

## Genus ILLUMÉ $\alpha$

Illumé Alpha and Illumé Galaxy are designed to offer discreet insect control for all public sensitive front of house locations such as dining areas, cafés and bars.

The Illumé range uses well-proven ultraviolet (UV) light technology to attract flying insects into the body of the unit.

Once attracted to the unit, the insects are caught on a specially formulated HACCP compliant glue board. The glue board is hidden from view within the Illumé's body and can be quickly and easily changed as required.

- Mimicking the appearance of a modern wall light, the Illumé Alpha and Illumé Galaxy are perfect for fly control in sensitive front of house locations
- Illumé Alpha is available with 2 x 15 W UVA lamps and the Illumé Galaxy is available with 2 x 25 W UVA lamps, which provide fast flying insect attraction
- Available in Black, White or Stainless Steel
- Large and discreet HACCP compliant glue board catches all flying insects
- Electronic ballast engineering for greater power efficiency and reduced running costs