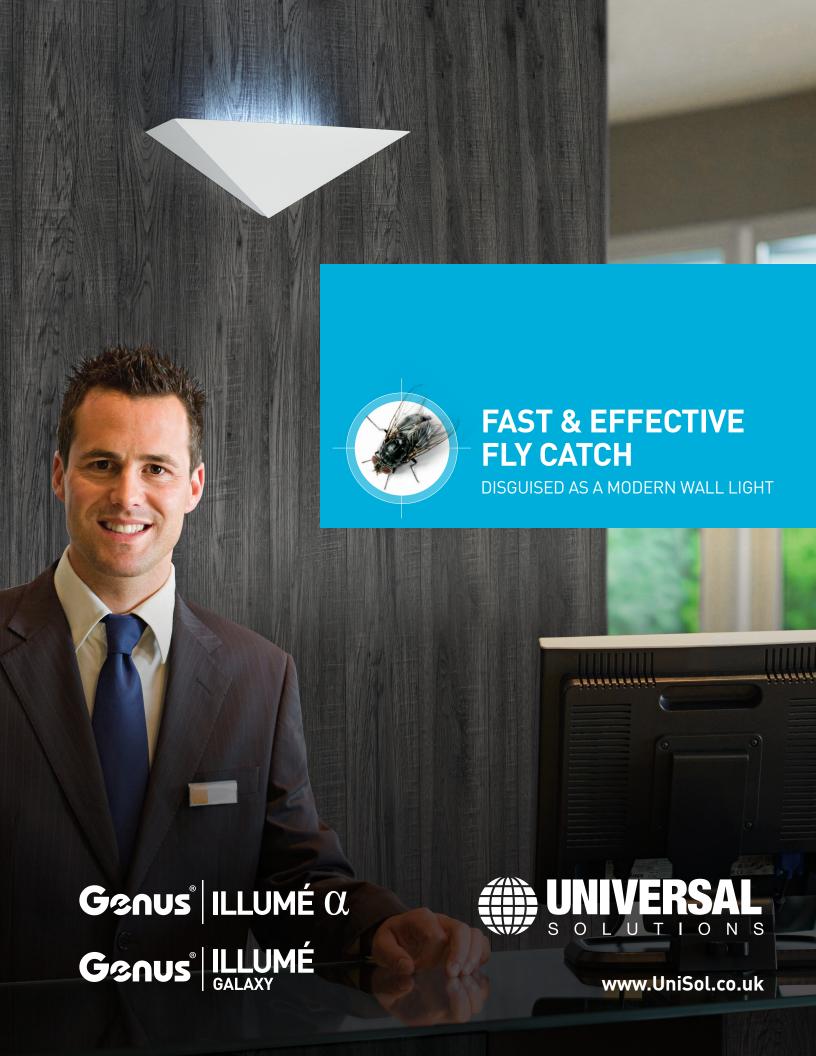

## FAST, EFFECTIVE AND DISCREET FRONT OF HOUSE FLY CONTROL

Illumé Alpha and Illumé Galaxy replicate the appearance of a modern lighting fixture whilst providing excellent insect attraction.

## Genus ILLUMÉ $\alpha$

Illumé Alpha and Illumé Galaxy are designed to offer discreet insect control for all public sensitive front of house locations such as dining areas, cafés and bars.

The Illumé range uses well-proven ultraviolet (UV) light technology to attract flying insects into the body of the unit.

- Mimicking the appearance of a modern wall light, the Illumé Alpha and Illumé Galaxy are perfect for fly control in sensitive front of house locations
- Illumé Alpha is available with 2 x 15 W UVA lamps and the Illumé Galaxy is available with 2 x 25 W UVA lamps, which provide fast flying insect attraction
- Available in Black, White or Stainless Steel
- Large and discreet HACCP compliant glue board catches all flying insects
- Electronic ballast engineering for greater power efficiency and reduced running costs