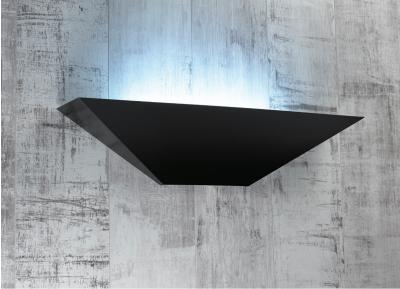

## FAST, EFFECTIVE AND DISCREET FRONT OF HOUSE FLY CONTROL

Illumé Alpha and Illumé Galaxy replicate the appearance of a modern lighting fixture whilst providing excellent insect attraction.

## Genus ILLUMÉ $\alpha$

Illumé Alpha and Illumé Galaxy are designed to offer discreet insect control for all public sensitive front of house locations such as dining areas, cafés and bars.

The Illumé range uses well-proven ultraviolet (UV) light technology to attract flying insects into the body of the unit.

Illumé Alpha and Illumé Galaxy are available in a Black, White or Stainless Steel finishes to suit any décor. The unit can be hard wired or alternatively a mains lead and plug is supplied to facilitate easy installation.

- Mimicking the appearance of a modern wall light, the Illumé Alpha and Illumé Galaxy are perfect for fly control in sensitive front of house locations
- Illumé Alpha is available with 2 x 15 W UVA lamps and the Illumé Galaxy is available with 2 x 25 W UVA lamps, which provide fast flying insect attraction
- Available in Black, White or Stainless Steel
- Large and discreet HACCP compliant glue board catches all flying insects
- Electronic ballast engineering for greater power efficiency and reduced running costs