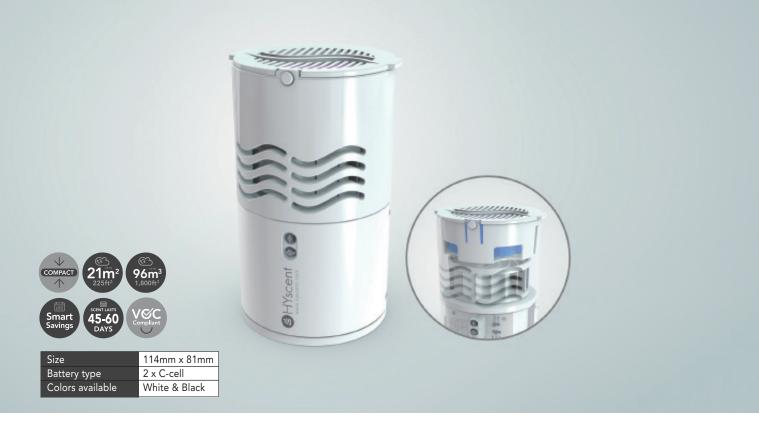

# **SOLO** Portable Fragrance Diffuser

Portable, sleek and very effective, the HYscent Solo is the go to solution to bring the highest quality fragrancing to smaller spaces. Not only can the Solo be mounted on a wall, but its portability offers unlimited options for use...

From the restroom to the office cubicle, the Solo is the most versatile of fragrancing devices.