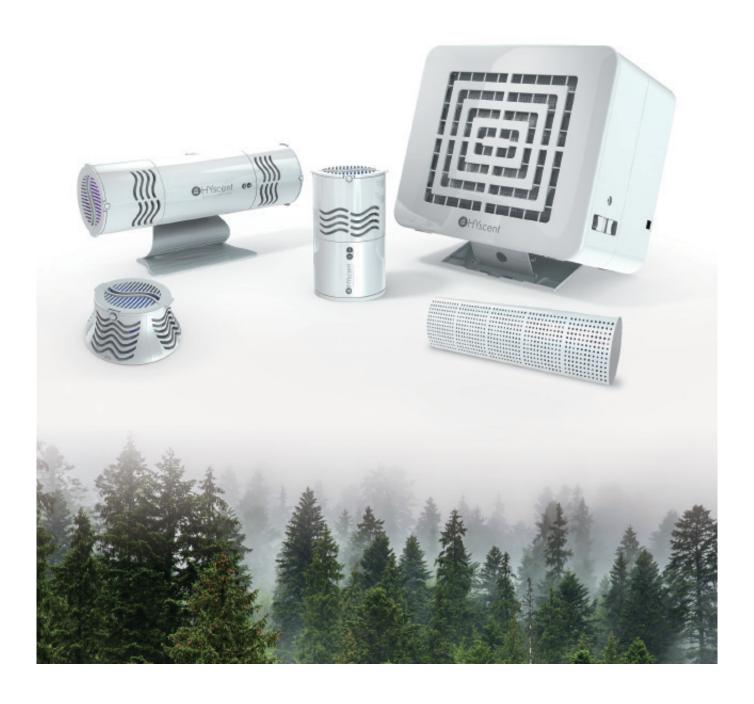

# **SOLO** Portable Fragrance Diffuser

Portable, sleek and very effective, the HYscent Solo is the go to solution to bring the highest quality fragrancing to smaller spaces. Not only can the Solo be mounted on a wall, but its portability offers unlimited options for use...

# DUAL Powerful Fragrance Diffuser

The modern and sleekly designed Dual can easily be wall mounted or displayed on a desktop stand as a welcome addition to a room's decor. The ultimate solution for overcoming numb nose to the same fragrance. Use the alternating setting feature to regularly create a fresh scent. Use the dual setting to create a unique blend of two HYscent fragrances delivering your own custom aroma.

# STEALTH Ultimate Fragrance Diffuser

Six refill ports and seven fan speeds offer the most affordable and effective solution for fragrancing large and challenging spaces. Mount the Stealth on the wall using the multidirectional wall mount (sold separately), or on the floor using the integrated flip stand which aids in directing the fragrance release towards the center of the space. The Stealth is your solution for large areas in: hotels; offices; condominiums; hospitals; nursing homes; long-term care facilities; locker rooms; large stadium restrooms and trash compactor rooms... In fact, it is your solution for any large space you can think off!

### **INVENT** A Simple, Battery-free Odor Control Solution This fragrance diffuser also doubles up as the Stealth refill cartridge.

Go green and keep it simple with the Hyscent InVent, an odor control device that works with your existing HVAC airflow. Just clip the InVent into a ceiling vent in the space you'd like to fragrance to generate airflow through the unit. In minutes, notice the pleasing aroma of one of HYscent's original fragrances. The sleek and aesthetically appealing design creates a virtually seamless appearance.

# POD Ecological Fragrance Diffuser

The HYscent Pod's four-quadrant vent holes ensure that the device achieves an optimal 360 degree fragrance dispersion. Without the use of aerosols, solvents or batteries, the HYscent Pod is one of the greenest – and most effective devices on the market. From the office cubicle to hotel guest rooms, the Pod is the ecological answer to fragrancing any personal area.