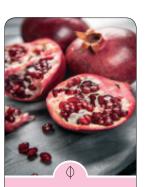

#### **POMEGRANATE**

heritage

#### Regenerating, refreshing, anti-anxiety

Succulent notes pomegranate and pear blend with pamplemousse, rose and exotic woods to capture the richness of the forbidden fruit.

- T Pear, White Peach, Pomegranate, Crushed Coconut
- M Jasmin, Pamplemousse, Rose, Raspberry, Spearmint B Exotic Woods, Coconut Bark