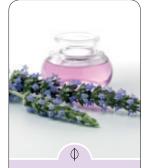

#### LAVENDER FIELDS

heritage

#### Calming, balancing, uplifting

French lavender is enhanced by rich notes of vanilla, white petals and patchouli to evoke the rolling hills of Provence.

- T French Lavender Buds
- M Clove, Geranium, Jasmin
- B Patchouli, Vanilla