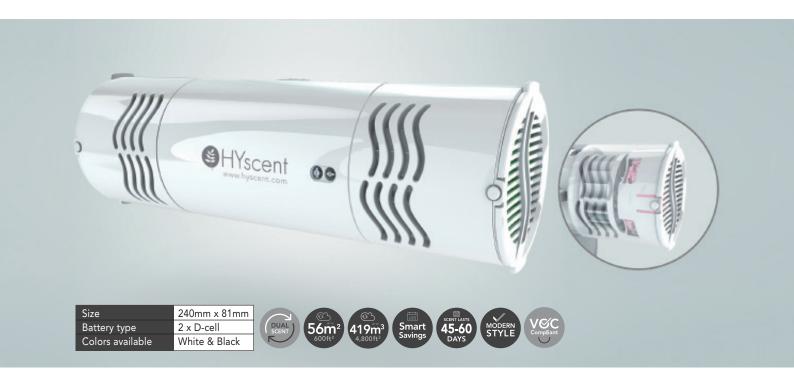

# DUAL Powerful Fragrance Diffuser

The modern and sleekly designed Dual can easily be wall mounted or displayed on a desktop stand as a welcome addition to a room's decor. The ultimate solution for overcoming numb nose to the same fragrance. Use the alternating setting feature to regularly create a fresh scent. Use the dual setting to create a unique blend of two HYscent fragrances delivering your own custom aroma.