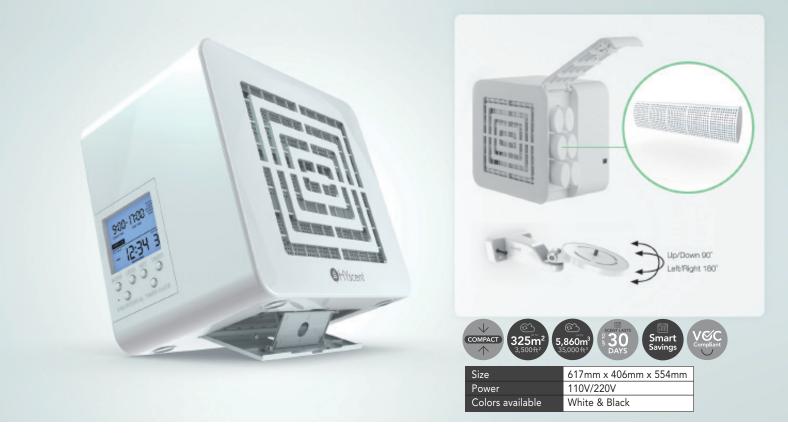

# STEALTH Ultimate Fragrance Diffuser

Six refill ports and seven fan speeds offer the most affordable and effective solution for fragrancing large and challenging spaces. Mount the Stealth on the wall using the multidirectional wall mount (sold separately), or on the floor using the integrated flip stand which aids in directing the fragrance release towards the center of the space. The Stealth is your solution for large areas in: hotels; offices; condominiums; hospitals; nursing homes; long-term care facilities; locker rooms; large stadium restrooms and trash compactor rooms... In fact, it is your solution for any large space you can think off!