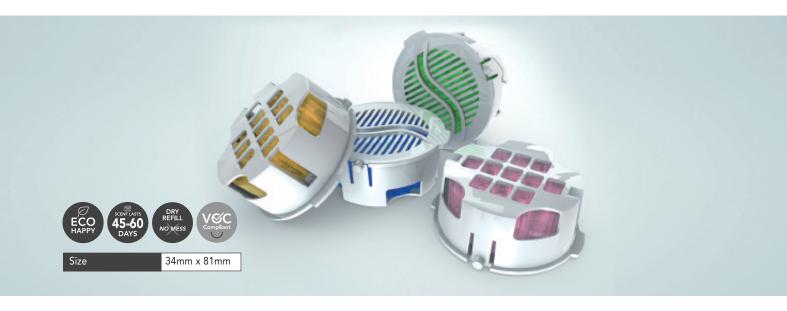

# REFILL CARTRIDGES For SOLO/DUAL/POD Dispensers

HYscent refill cartridges are made in the USA using APAT (Advanced Polymer Absorption Technology). Proprietary manufacturing techniques ensure the highest quality and consistency. Fragrances can last up to 60 days according to user settings.