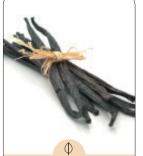

#### WARM VANILLA

heritage

#### Relaxing, calming, de-stress

Warm vanilla is captured through notes of vanilla absolute wrapped in creamy caramel, melted butter and a whisper of hazelnut.

- T Maple, Rich Caramel
- M Hazelnut, Heliotrope
- B Vanilla Absolute, Buttery