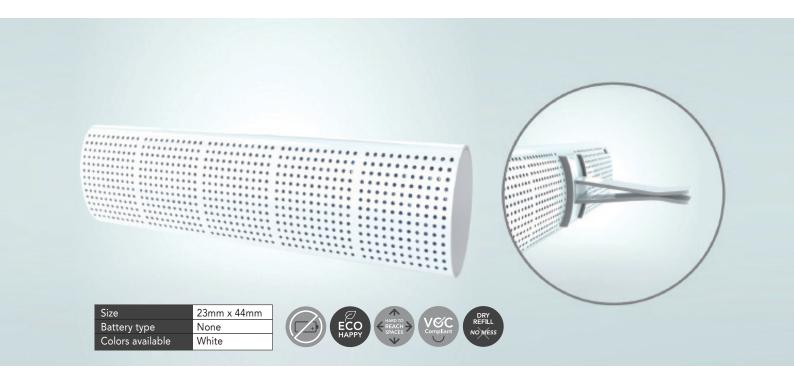

# VORTEX Urinal Screen

Designed for ultra low splashback, VORTEX is the urinal screen with proprietary malodor counteractant formulation lasting up to 30 days. Unlike liquid and water based gels, the fragrance release from the Vortex is unaffected by humidity and has a much wider functional temperature range.