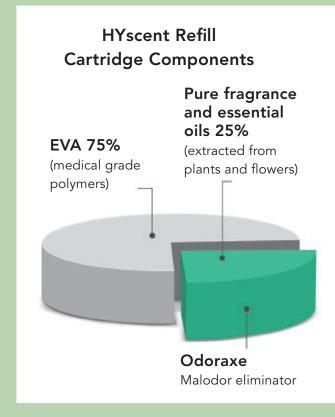

#### 3. Natural Essential Oils

HYscent proprietary "time release" refills with Odoraxe, are made from a blend of medical grade polymers infused with pure fragrance and essential oils extracted from plants and flowers.