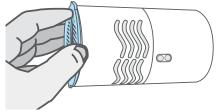

#### Reuse Your Refills - No More Trash Smell!

When it's time to change the refills in your Solo/Dual, DON'T throw them away! Make the most of our refills by placing a used refill inside a trash bin to remove malodor and suffuse with HYscent essential oil based fragrance!

Step 2

Step 1

Remove USED refill cartridge

Place refill in any trash bin below the bin liner. The refill cartridge will continue to release its fragrance for weeks and weeks