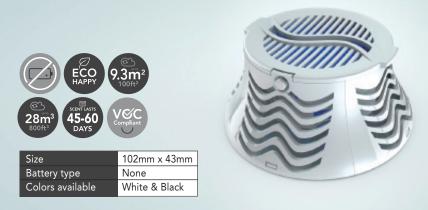

# POD Ecological Fragrance Diffuser

The HYscent Pod's four-quadrant vent holes ensure that the device achieves an optimal 360 degree fragrance dispersion. Without the use of aerosols, solvents or batteries, the HYscent Pod is one of the greenest – and most effective devices on the market. From the office cubicle to hotel guest rooms, the Pod is the ecological answer to fragrancing any personal area.

# REFILL CARTRIDGES For SOLO/DUAL/POD Dispensers

HYscent refill cartridges are made in the USA using APAT (Advanced Polymer Absorption Technology). Proprietary manufacturing techniques ensure the highest quality and consistency. Fragrances can last up to 60 days according to user settings.