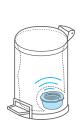

#### Reuse Your Refills - No More Trash Smell!

When it's time to change the refills in your Solo/Dual, DON'T throw them away! Make the most of our refills by placing a used refill inside a trash bin to remove malodor and suffuse with HYscent essential oil based fragrance!

Step 2

Step 1

Remove USED refill cartridge

Place refill in any trash bin below the bin liner. The refill cartridge will continue to release its fragrance for weeks and weeks