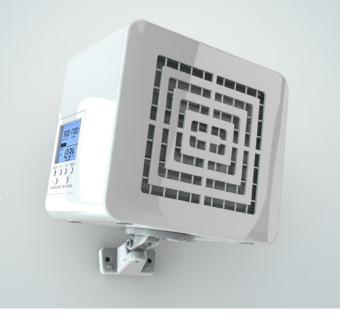

# How much fragrance? How much space?

Six refill ports and seven fan speeds offer the most affordable and effective solution for fragrancing large and challenging spaces.

Mount the Stealth on the wall using the multidirectional wall mount (sold separately), or on the floor using the integrated flip stand which aids in directing the fragrance release towards the center of the space.

### Floor or wall placement

The Stealth has been designed with an integrated stand enabling it to be placed either on the floor or elevated surface. Use the wall mount for higher multidirectional permanent installation option.