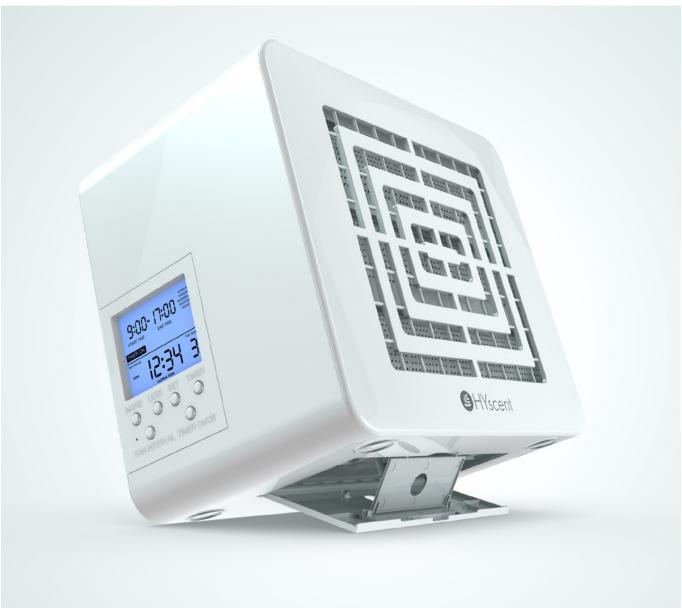

# How much fragrance? How much space?

Six refill ports and seven fan speeds offer the most affordable and effective solution for fragrancing large and challenging spaces.

Mount the Stealth on the wall using the multidirectional wall mount (sold separately), or on the floor using the integrated flip stand which aids in directing the fragrance release towards the center of the space.

#### Simple to Operate

 Program when the Stealth will operate, how big of a space is to be fragranced and how much fragrance is to be released

#### Multiple Refills and Hi-Tech Smart Fan

 The size of the area, desired intensity and longevity of fragrance is controlled by the quantity of refills used and fan speed selected

# Controllability

Digital timer programmability, six port refill compartment, seven fan speeds and remote control operation, makes the Stealth the best choice for your large spaces.