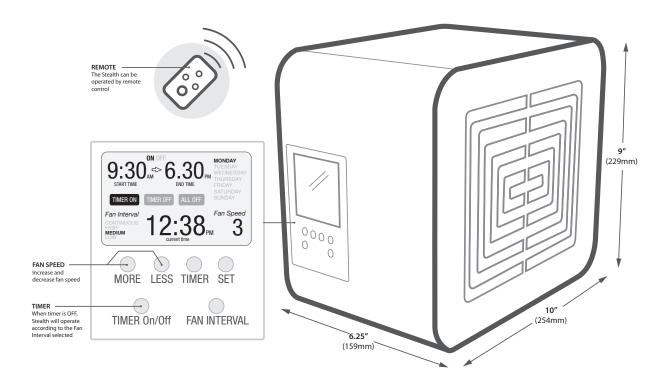

#### **STEALTH Dimensions**

L: 10" (254mm) W: 6.25" (159mm) H: 9" (229mm)

# Controllability

Digital timer programmability, six port refill compartment, seven fan speeds and remote control operation, makes the Stealth the best choice for your large spaces.