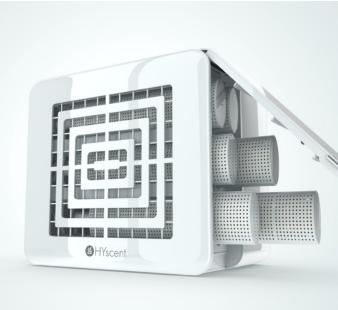

#### Save Time

 Replace refill in seconds, with easy "one-click" loading

#### Multiple Refills and Hi-Tech Smart Fan

 The size of the area, desired intensity and longevity of fragrance is controlled by the quantity of refills used and fan speed selected

# Controllability

Digital timer programmability, six port refill compartment, seven fan speeds and remote control operation, makes the Stealth the best choice for your large spaces.